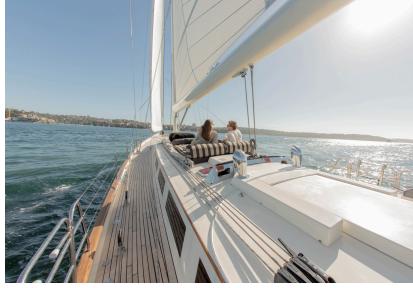

Over the next 15 years, Sir Thomas Sopwith sailed tens of thousands of miles along the Australian coastline as the OYC South vessel. In a weather-beaten state, the yacht was discovered on a mooring in Pittwater, requiring a significant refit. The previous owners undertook an extensive rebuild and restoration involving a specialised team of maritime contractors to deliver a high-quality vessel with all the systems expected of a modern, luxury cruising yacht. Sir Thomas Sopwith was transformed into a classically styled, luxurious yacht with true ocean-going pedigree and modern cruising amenities, meeting and exceeding commercial survey standards. From its origins as a safe and seaworthy training vessel, Sir Thomas Sopwith now stands as a testament to craftsmanship and maritime excellence, she holds a special place in the history of yacht design and is a unique and unforgettable way to experience the tranquil beauty of sailing in Sydney Harbour, Pittwater, the Whitsundays and beyond.

#### LAYOUT

Master Cabin with Ensuite Forward 2 Double Berths Aft Saloon Table Seats 10 for Sit Down Service Day Head to Starboard Shower Room to Port