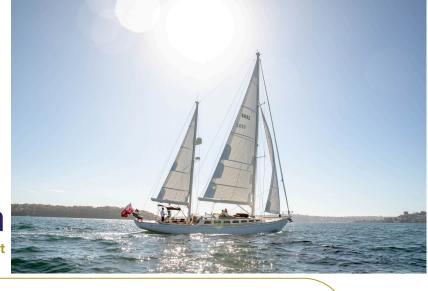

# Sir Thomas Sopwith

72ft luxury sailing yacht

26

**Passengers** 

\$1075

Minimum Hourly Rate

**Sydney** 

Designed by renowned naval architect Robert Clark, Sir Thomas Sopwith was originally constructed in Falmouth, UK, for the Ocean Youth Club. Launched in 1974, it was begueathed to the Trust by the famous British aviator and America's Cup yachtsman, Sir Thomas Sopwith.

Over the next 15 years, Sir Thomas Sopwith sailed tens of thousands of miles along the Australian coastline as the OYC South vessel. In a weather-beaten state, the yacht was discovered on a mooring in Pittwater, requiring a significant refit. The previous owners undertook an extensive rebuild and restoration involving a specialised team of maritime contractors to deliver a high-quality vessel with all the systems expected of a modern, luxury cruising yacht. Sir Thomas Sopwith was transformed into a classically styled, luxurious yacht with true ocean-going pedigree and modern cruising amenities, meeting and exceeding commercial survey standards. From its origins as a safe and seaworthy training vessel, Sir Thomas Sopwith now stands as a testament to craftsmanship and maritime excellence, she holds a special place in the history of yacht design and is a unique and unforgettable way to experience the tranquil beauty of sailing in Sydney Harbour, Pittwater, the Whitsundays and beyond.