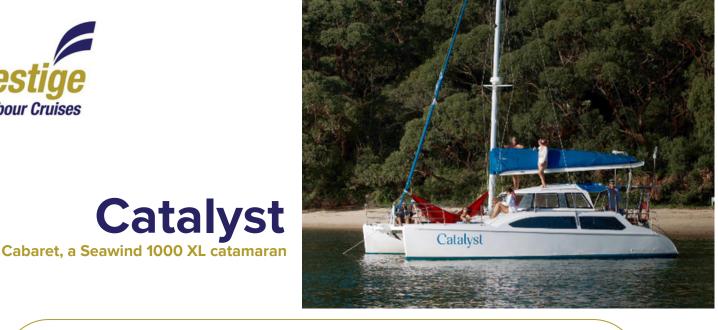

20 Passengers

\$330 Minimum Hourly Rate Sydney Location

Catalyst is a Seawind 1000 sailing/motoring catamaran with interior table, and large foredeck for lazing in the sun. The vessel is very stable and quite affordable for groups of up to 20 guests.

Cocktail Dining – 20 passengers Casual Buffet – 20 passengers

**Special Features** Lounge saloon flows onto the aft cockpit 360 degree views Large dining table Bathroom with flush toilet Anchors very close to shore for swimming Quality sound system – connect your phone via Bluetooth Stability – your bottle of wine won't move from where you left it!