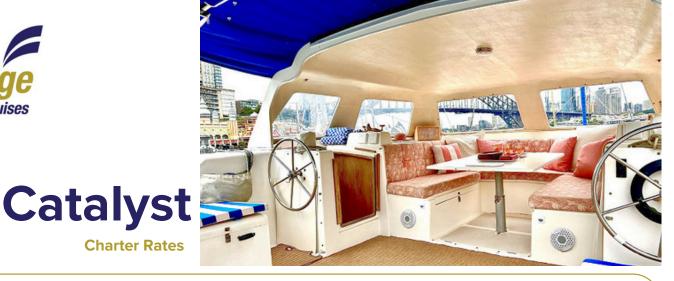

Cocktail Dining – 20 passengers Casual Buffet – 20 passengers

**Special Features** Lounge saloon flows onto the aft cockpit 360 degree views Large dining table Bathroom with flush toilet Anchors very close to shore for swimming Quality sound system – connect your phone via Bluetooth Stability – your bottle of wine won't move from where you left it!