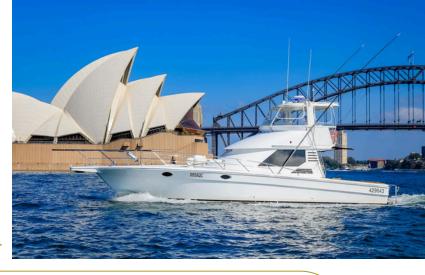

# Shoki

A stunning 51ft precision motor cruiser

Passengers

Minimum Hourly Rate

**Sydney** 

Location

Shoki is a stunning 51ft precision motor cruiser, equipped with all the luxuries you need for an enjoyable day out on Sydney Harbour.

The vessel boast a spacious all-weather saloon with table seating, a large rear entertainment deck, a huge foredeck for sunbaking, and a flybridge offering comfortable seating with panoramic views.

Equipped with a fishing license for both offshore sports and game fishing, Shoki offers luxury charters for fishing enthusiasts.