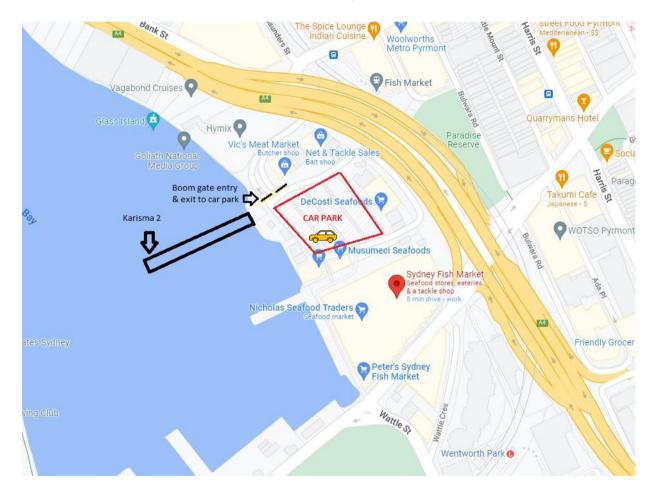

# Pre-Stocking & Pre-access location - \$150 fee incurred

**Sydney Fish Markets** 

Address: Corner Pyrmont Bridge Rd & Bank St, Pyrmont, 2009
\*A maximum of 3 people are permitted to board at pre-access

## Link to the exact location:

https://www.google.com/maps/place//@-33.8719769,151.1911947,19z?entry=ttulf

You will enter the Sydney Fish Markets car park via boom gates and see the finger wharf located to your right as soon as you enter. You will need to do a loop around the car park and come back toward the boom gates to find a car park close to the wharf.

Liberty is located toward the end of the wharf on the right-hand side.