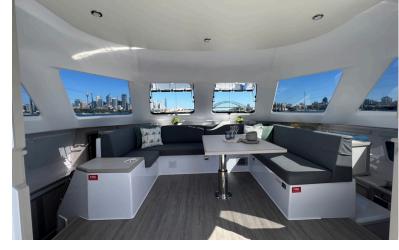

Furnished with a full working gas BBQ at the back, Zeiler is well presented with luxury fitouts making her your ideal vessel for sailing and crusing Sydney harbour.

Access to the water is easy, offering your guests a fantastic way to swim, relax and enjoy the unforgettable view of the harbour.