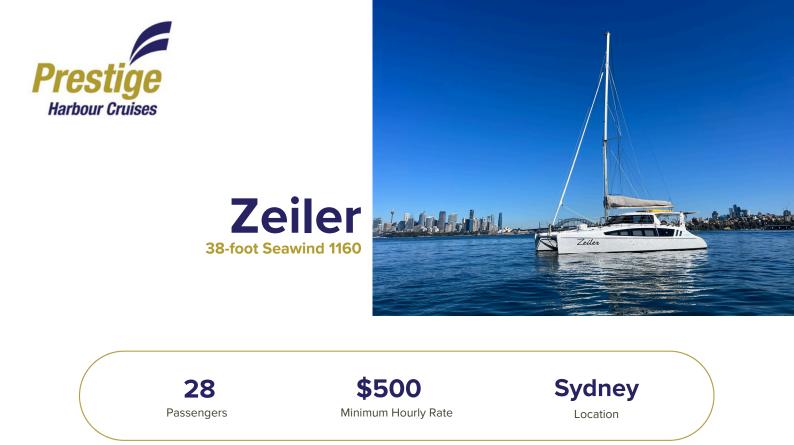

Zeiler is a 38-foot Seawind 1160 that can accommodate up to 28 guests. The perfect venue for a Bucks, Hens, Birthday or for taking your office afloat for a team meeting. Great also for families not quite used to the heel of a monohull but still wanting to go out and under sail.

Max Capacity – 28 guests + 2 Crew

prestigeharbourcruises.com.au

Important Information

Please wear white or non-marking soled, flat shoes. You will be asked to remove any marking shoes.

cruises@prestigeharbourcruises.com.au