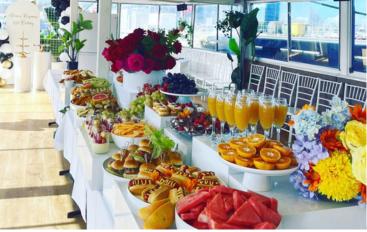

## **CLASSIC CANAPES + BASIC BEVERAGE**

\$125 pp 3hrs | \$145 pp 4hrs Includes: choice of 5 classic canapes

<u>Menu Upgrade:</u> Change 2 x classic canapes to premium -\$6.50pp Upgrade 5 x classic canapes to premium -\$12.50pp

# CLASSIC CANAPES

Turkish bread with a duo of dips Party pie & Sausage rolls Mini spring rolls (Veg) Fruit platter Chicken nuggets Grazing board with crackers, dip, cheese (V) Beef meatballs (can be GF) Crumbed fish goujons (can be GF) Chicken bites (can be GF) Mixed mini pizzas (can be Veg) Vegan sausage rolls Mini quiche (meat and veg) Mozzarella sticks

#### **PREMIUM CANAPES**

Spinach & Ricotta Filo Parcels (Veg) Mixed Sushi platter Mixed wraps (meat or veg) Mushroom and white wine Arancini Sundried Tomato w Mozzarella Arancini Mini Hotdogs Jalapeno poppers Mixed sandwiches Karaage chicken pieces Premium grazing board

#### **DESSERTS PLATTERS (serve 30)**

\$150 Mixed cakes | Slices desert platter \$150 Mixed Macaroon platter \$150 Cheese board

**CAPTAINS BUFFET + BASIC BEVERAGE** \$184 pp 3hrs | \$202 pp 4hrs Includes 2 Mains and 2 Sides served with a garden salad, gravy and bread rolls