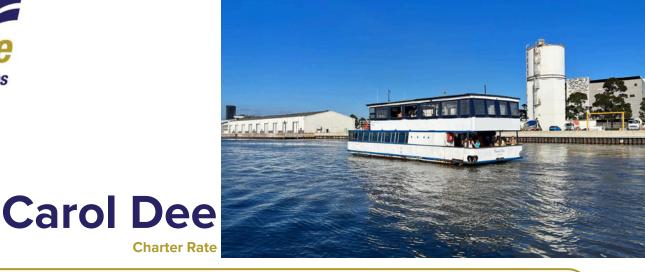

A sprawling double decker party boat

180 Passengers

\$300 Melbourne Minimum Hourly Rate

Location

Carol Dee is a sprawling double decker party boat that was recently refurbished to accomodate up to 180 guests. Carol Dee features a large lower deck with a bar, speakers and 270-degree views. There's an extensive dance floor, a DJ booth and lighting equipment on the upper deck. For the winter months, both floors can be fully open to let in fresh air or weathertight. No matter the season, her vast skylight roof provides an incredibly unique experience.

Featuring a sizable retractable windowed lower deck area that is ideal for sit-down gatherings, performances, and cosy chats amongst guests. Carol Dee also comes with several restrooms and a huge bar to accommodate various events. Best of all, Carol Dee is completely unaffected by weather conditions and offers your event a plethora of possibilities.