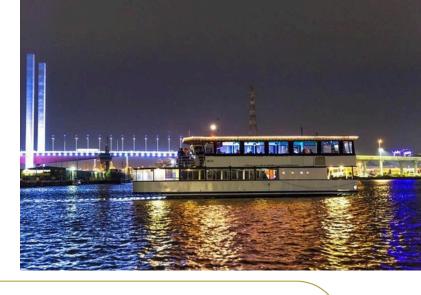

A sprawling double decker party boat

180 Passengers

\$300 Melbourne Minimum Hourly Rate

Location

Carol Dee is a sprawling double decker party boat that was recently refurbished to accomodate up to 180 guests. Carol Dee features a large lower deck with a bar, speakers and 270-degree views. There's an extensive dance floor, a DJ booth and lighting equipment on the upper deck. For the winter months, both floors can be fully open to let in fresh air or weathertight. No matter the season, her vast skylight roof provides an incredibly unique experience.

The real celebration starts upstairs. A robust music system and a spacious dance floor with seating along the edges will add excitement to any gathering.

Carol Dee conveniently picks up and drops off from Harbour Esplanade Docklands. From departure, we head downstream of the Yarra River taking in the incredible views under the Bolte Bridge through the Ports of Melbourne and under the Westgate Bridge through to Hobson's Bay-Williamstown. On the return trip back to Docklands you have uninterrupted views across the bay while capturing Melbourne's stunning city skyline views.