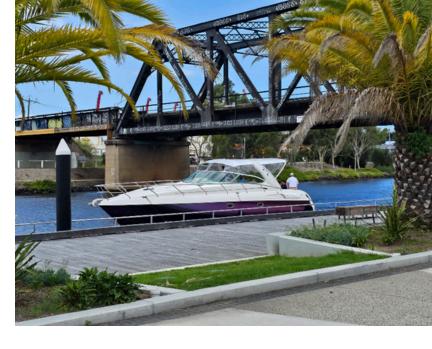

# Lady Royal

50ft Luxury motor yacht

20

Passengers

\$1300

Minimum Hourly Rate

Melbourne

Location

With her large deck, a fully fitted kitchen, spacious cabins, and comfortable salon space, the luxurious motor yacht Lady Royal offers the utmost in comfort and elegance. You can hold private events, business get-togethers, or weekend getaways with loved ones.

Lady Royal offers charters for up to 20 guests and features 2 bedrooms and 2 baths over two levels and is furnished with ample seating for 18 guests in the saloon.

Get the party started with Lady Royal's powerful JBL professional sound system and experience the exciting thrill of customising your preferred lighting style onboard.

So let loose and enjoy the breathtaking view as our expert crew leads you around Melbourne's tranquil waters aboard Lady Royal.

Capacity – 20 passengers Overnight - 4 passengers