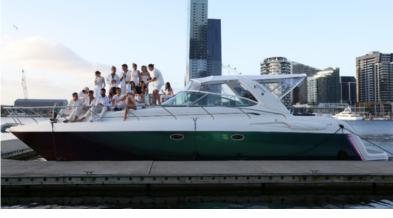

# Lady Royal

50ft Luxury motor yacht

20

Passengers

\$1300

Minimum Hourly Rate

Melbourne

Location

With her large deck, a fully fitted kitchen, spacious cabins, and comfortable salon space, the luxurious motor yacht Lady Royal offers the utmost in comfort and elegance. You can hold private events, business get-togethers, or weekend getaways with loved ones.

Lady Royal offers charters for up to 20 guests and features 2 bedrooms and 2 baths over two levels and is furnished with ample seating for 18 guests in the saloon.

Get the party started with Lady Royal's powerful JBL professional sound system and experience the exciting thrill of customising your preferred lighting style onboard.

So let loose and enjoy the breathtaking view as our expert crew leads you around Melbourne's tranquil waters aboard Lady Royal.

Capacity – 20 passengers Overnight - 4 passengers