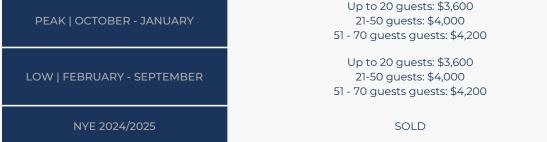

## **TERM CHARTER RATES**

| JANUARY - OCTOBER   | Overnight: AUD \$25,000 + GST +APA<br>Weekly: AUD \$150,000 +GST +APA |
|---------------------|-----------------------------------------------------------------------|
| NOVEMBER - DECEMBER | Overnight: AUD \$25,000 + GST +APA<br>Weekly: AUD \$150,000 +GST +APA |
| АРА                 | Sydney Harbour: 20%<br>Whitsundays: 30%                               |
| DAY CHARTER RATES*  |                                                                       |
|                     | Up to 20 guests: \$3,600                                              |