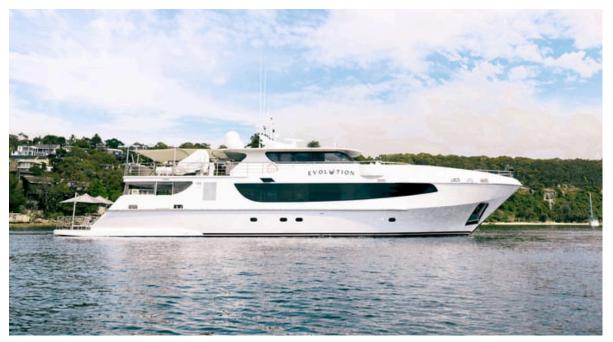

## **EVOLUTION**

36.5m (118ft)| Oceanfast

## **OVERVIEW**

DAY CAPACITY70OVERNIGHT CAPACITY8FORMAL SIT DOWN20SCHEDULENOV - MAY: SydneyJUNE: ShipyardJUL- OCT: Whitsundays/Cairns