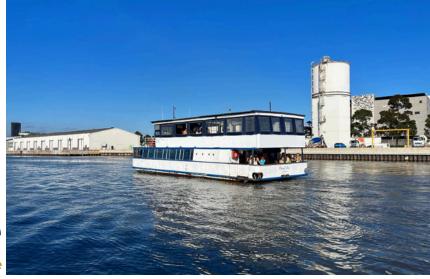

## **Carol Dee**

A sprawling double decker party boat

180

**Passengers** 

\$400

Minimum Hourly Rate

Melbourne

Location

Carol Dee is a sprawling double decker party boat that was recently refurbished to accomodate up to 180 guests. Carol Dee features a large lower deck with a bar, speakers and 270-degree views. There's an extensive dance floor, a DJ booth and lighting equipment on the upper deck. For the winter months, both floors can be fully open to let in fresh air or weathertight. No matter the season, her vast skylight roof provides an incredibly unique experience.

Featuring a sizable retractable windowed lower deck area that is ideal for sit-down gatherings, performances, and cosy chats amongst guests. Carol Dee also comes with several restrooms and a huge bar to accommodate various events. Best of all, Carol Dee is completely unaffected by weather conditions and offers your event a plethora of possibilities.