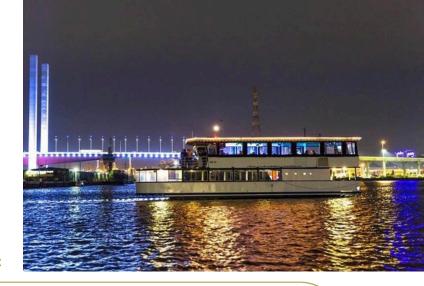

## **Carol Dee**

A sprawling double decker party boat

180

**Passengers** 

\$400

Minimum Hourly Rate

Melbourne

Location

Carol Dee is a sprawling double decker party boat that was recently refurbished to accomodate up to 180 guests. Carol Dee features a large lower deck with a bar, speakers and 270-degree views. There's an extensive dance floor, a DJ booth and lighting equipment on the upper deck. For the winter months, both floors can be fully open to let in fresh air or weathertight. No matter the season, her vast skylight roof provides an incredibly unique experience.

The real celebration starts upstairs. A robust music system and a spacious dance floor with seating along the edges will add excitement to any gathering.

Carol Dee conveniently picks up and drops off from Harbour Esplanade Docklands. From departure, we head downstream of the Yarra River taking in the incredible views under the Bolte Bridge through the Ports of Melbourne and under the Westgate Bridge through to Hobson's Bay-Williamstown. On the return trip back to Docklands you have uninterrupted views across the bay while capturing Melbourne's stunning city skyline views.