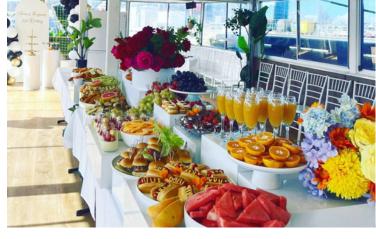

#### **CLASSIC CANAPES + BASIC BEVERAGE**

\$125 pp 3hrs | \$145 pp 4hrs Includes: choice of 5 classic canapes

#### CLASSIC CANAPES

Turkish bread with a duo of dips Party pie & Sausage rolls Mini spring rolls (Veg) Fruit platter Chicken nuggets Grazing board with crackers, dip, cheese (V) Beef meatballs (can be GF) Crumbed fish goujons (can be GF) Chicken bites (can be GF) Mixed mini pizzas (can be Veg)

#### **PREMIUM CANAPES**

Spinach & Ricotta Filo Parcels (Veg) Mixed Sushi platter Mixed wraps (meat or veg) Mushroom and white wine Arancini Sundried Tomato w Mozzarella Arancini Mini Hotdogs Jalapeno poppers Mixed sandwiches Karaage chicken pieces Premium grazing board

#### **DESSERTS PLATTERS (serve 30)**

\$150 Mixed cakes | Slices desert platter \$150 Mixed Macaroon platter \$150 Cheese board