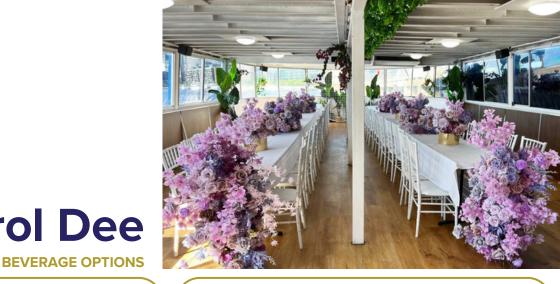

## **Carol Dee**

A sprawling double decker party boat

180

**Passengers** 

\$400

Minimum Hourly Rate

Melbourne

Location

Carol Dee is a sprawling double decker party boat that was recently refurbished to accomodate up to 180 guests. Carol Dee features a large lower deck with a bar, speakers and 270-degree views. There's an extensive dance floor, a DJ booth and lighting equipment on the upper deck. For the winter months, both floors can be fully open to let in fresh air or weathertight. No matter the season, her vast skylight roof provides an incredibly unique experience.

The real celebration starts upstairs. A robust music system and a spacious dance floor with seating along the edges will add excitement to any gathering.

Carol Dee conveniently picks up and drops off from Harbour Esplanade Docklands. From departure, we head downstream of the Yarra River taking in the incredible views under the Bolte Bridge through the Ports of Melbourne and under the Westgate Bridge through to Hobson's Bay-Williamstown. On the return trip back to Docklands you have uninterrupted views across the bay while capturing Melbourne's stunning city skyline views.