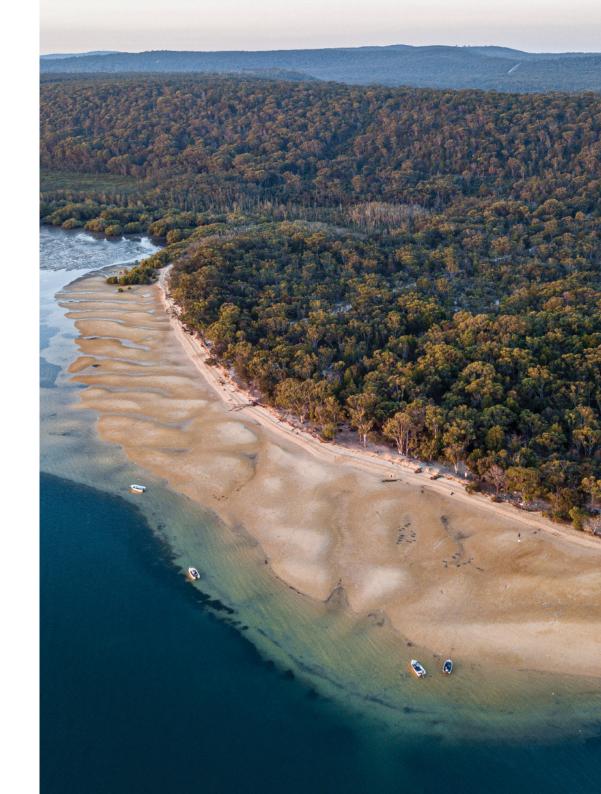

#### **MORETON BAY**

Moreton Island, located just off the coast of southeastern Queensland, Australia, is famous for its crystal clear waters and the iconic Tangalooma Wrecks. Around 40 kilometers from Brisbane, it's the perfect day trip destination, offering a wide range of activities, from beachside relaxation to snorkeling among vibrant marine life. Spend the day exploring the wrecks, jetskiiing or enjoying the island's beautiful beaches. For a broader adventure, you can also visit nearby islands like Peel Island or Cowan Cowan, both offering their own unique charm and natural beauty.

#### **ITINERARY:**

Embark on a relaxing day trip, departing from Murarrie for a 1.5-hour cruise to Moreton Island. Enjoy a light brunch and refreshing drinks as you take in the views along the way.

Once at the island, use the tender for easy transfers to the shore where you can explore pristine beaches, paddleboard, swim, snorkel, or simply unwind. Spend hours enjoying the peaceful surroundings, with plenty of beach activities to keep you entertained. After a day of relaxation and adventure, begin the journey back to Murarrie to enjoy a fresh lunch and drinks to round off your perfect day.