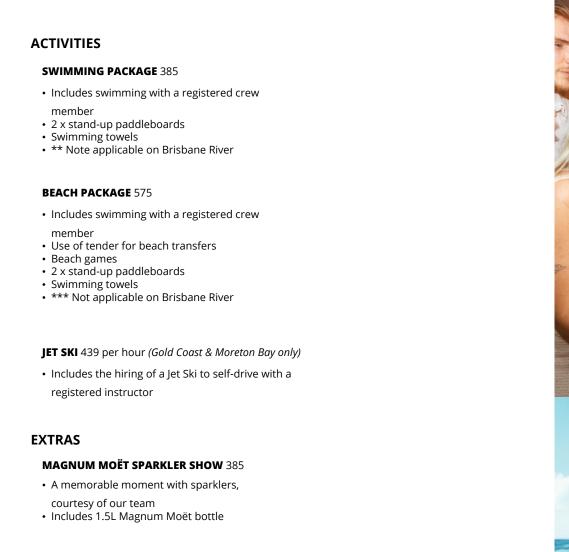

#### **LUXURY CRUISE RATES INCLUDE**

- Captain + professional superyacht crew
- Use of tender for beach transfers
- Swimming with a registered Crew Member onboard
- 2x Stand up paddleboards
- Swimming towels for all guests
- Beach games
- Snorkeling equipment

#### **TIERED PER-PERSON RATE INCLUDES**

- Catering package
- Beverage package
- Non-alcoholic beverages