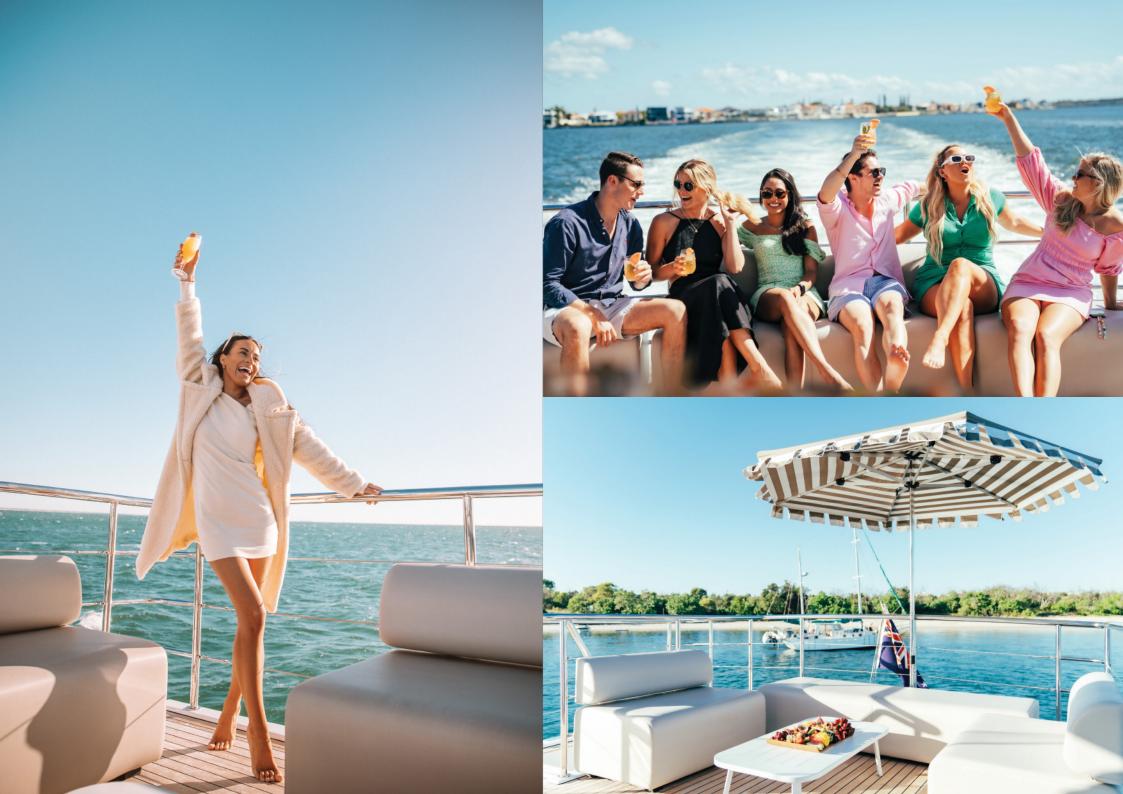

# THE PINNACLE OF ENTERTAINMENT

YOT Vice is licensed for up to 76 guests across 2 luxurious levels. With a full bar and cocktail service along with available catering options, YOT Vice offers the ultimate Brisbane River experience. Styled in a vibrant 1980's Miami-inspired Vice City aesthetic featuring neon lights and pink couches, this distinctive vessel creates an unforgettable atmosphere for your river adventure.

# EXPLORE STUNNING DESTINATIONS WITH US

Embark on an unforgettable journey to breathtaking locations including Moreton Bay, Peel Island, Cowan Cowan, and the Gold Coast. Whether you're seeking crystal-clear waters, rich history, vibrant marine life, or scenic cityscapes, our tailored cruises offer the perfect escape. From snorkeling at the iconic Tangalooma Wrecks to relaxing on secluded beaches or gliding along the Brisbane River, we create unique experiences to suit every adventurer.