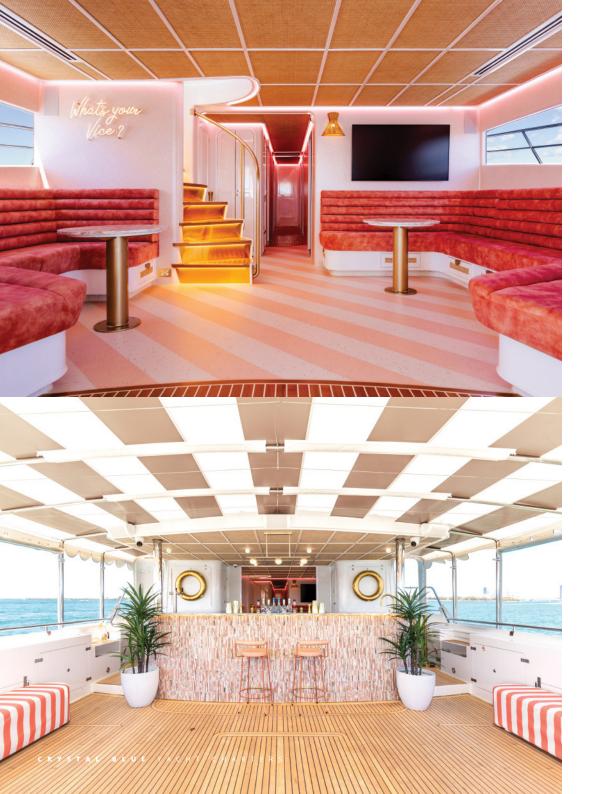

# THE PINNACLE OF ENTERTAINMENT

YOT Vice is licensed for up to 76 guests across 2 luxurious levels. With a full bar and cocktail service along with available catering options, YOT Vice offers the ultimate Brisbane River experience. Styled in a vibrant 1980's Miami-inspired Vice City aesthetic featuring neon lights and pink couches, this distinctive vessel creates an unforgettable atmosphere for your river adventure.