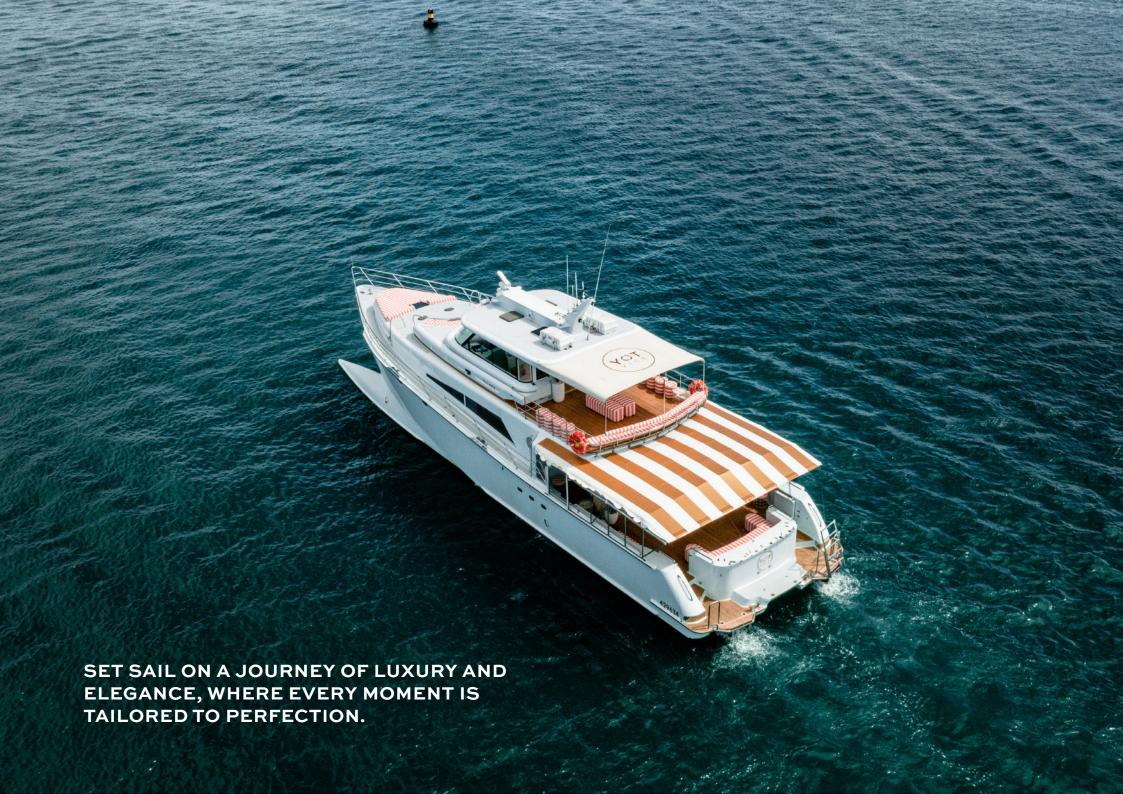

# THE PINNACLE OF ENTERTAINMENT

YOT Vice is licensed for up to 76 guests across 2 luxurious levels. With a full bar and cocktail service along with available catering options, YOT Vice offers the ultimate Brisbane River experience. Styled in a vibrant 1980's Miami-inspired Vice City aesthetic featuring neon lights and pink couches, this distinctive vessel creates an unforgettable atmosphere for your river adventure.