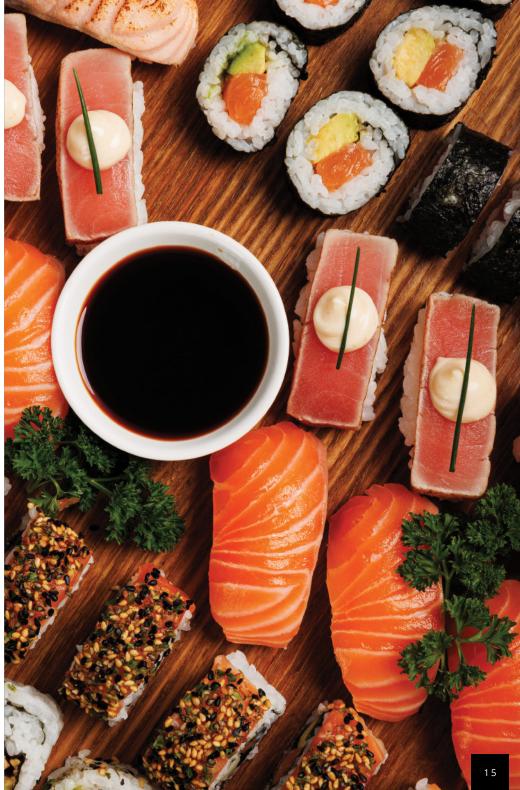

**SUSHI PLATTER (GF)** 164 (Serves 8-10) Assorted fresh sushi with vegetarian options

VEGAN PLATTER (GF, VG, DF) 148.50 (Serves 8-10)

Vegan dips, crudités, vegan cheese, seasonal fruits, and nuts with crackers