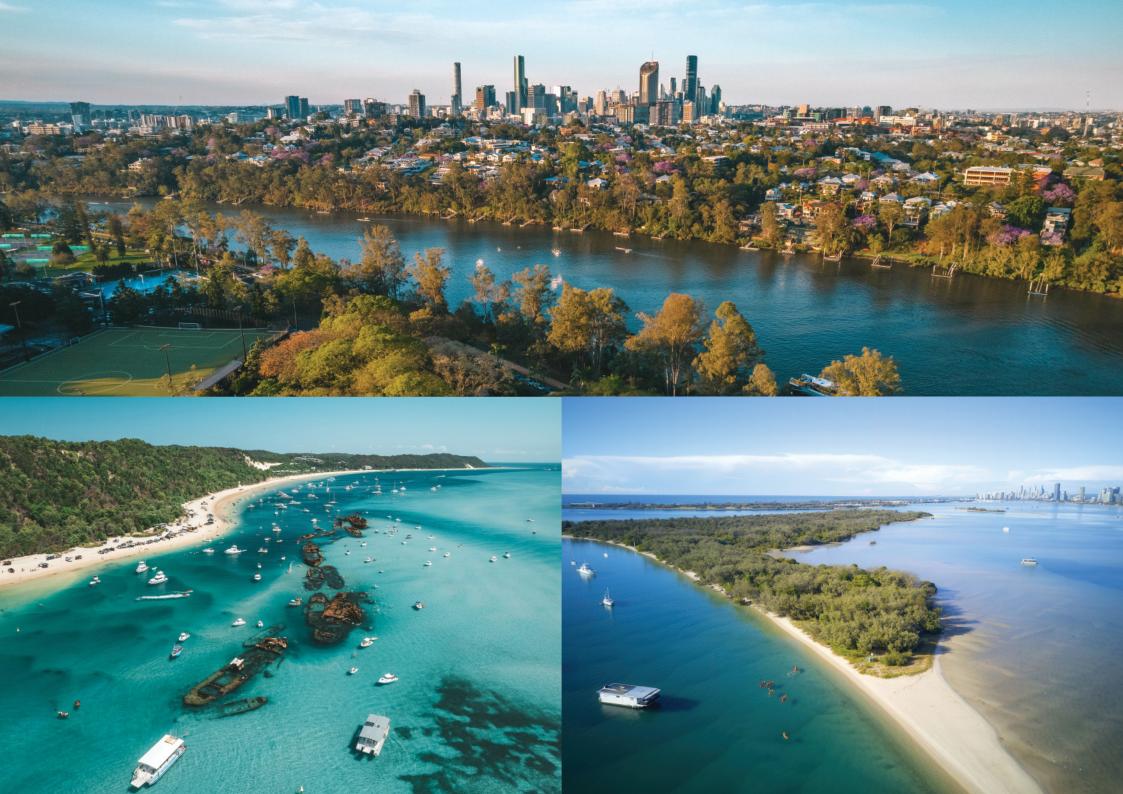

# EXPLORE STUNNING DESTINATIONS WITH US

Embark on an unforgettable journey to breathtaking locations including Moreton Bay, Peel Island, Cowan Cowan, and the Gold Coast. Whether you're seeking crystal-clear waters, rich history, vibrant marine life, or scenic cityscapes, our tailored cruises offer the perfect escape. From snorkeling at the iconic Tangalooma Wrecks to relaxing on secluded beaches or gliding along the Brisbane River, we create unique experiences to suit every adventurer.

#### **MORETON BAY**

Moreton Island, located just off the coast of southeastern Queensland, Australia, is famous for its crystal clear waters and the iconic Tangalooma Wrecks. Around 40 kilometers from Brisbane, it's the perfect day trip destination, offering a wide range of activities, from beachside relaxation to snorkeling among vibrant marine life. Spend the day exploring the wrecks, jetskiiing or enjoying the island's beautiful beaches. For a broader adventure, you can also visit nearby islands like Peel Island or Cowan Cowan, both offering their own unique charm and natural beauty.