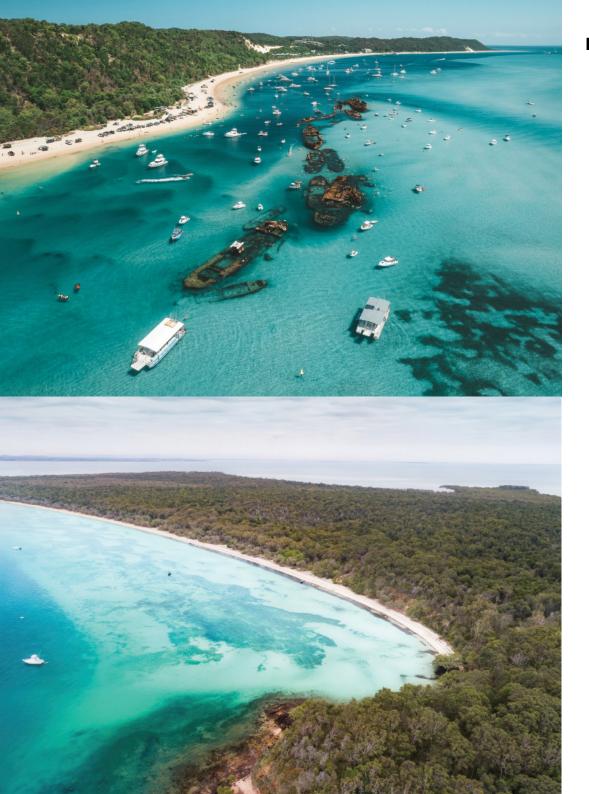

# EXPLORE STUNNING DESTINATIONS WITH US

Embark on an unforgettable journey to breathtaking locations including Moreton Bay, Peel Island, Cowan Cowan, and the Gold Coast. Whether you're seeking crystal-clear waters, rich history, vibrant marine life, or scenic cityscapes, our tailored cruises offer the perfect escape. From snorkeling at the iconic Tangalooma Wrecks to relaxing on secluded beaches or gliding along the Brisbane River, we create unique experiences to suit every adventurer.

#### **MORETON BAY**

Moreton Island, located just off the coast of southeastern Queensland, Australia, is famous for its crystal clear waters and the iconic Tangalooma Wrecks. Around 40 kilometers from Brisbane, it's the perfect day trip destination, offering a wide range of activities, from beachside relaxation to snorkeling among vibrant marine life. Spend the day exploring the wrecks, jetskiiing or enjoying the island's beautiful beaches. For a broader adventure, you can also visit nearby islands like Peel Island or Cowan Cowan, both offering their own unique charm and natural beauty.