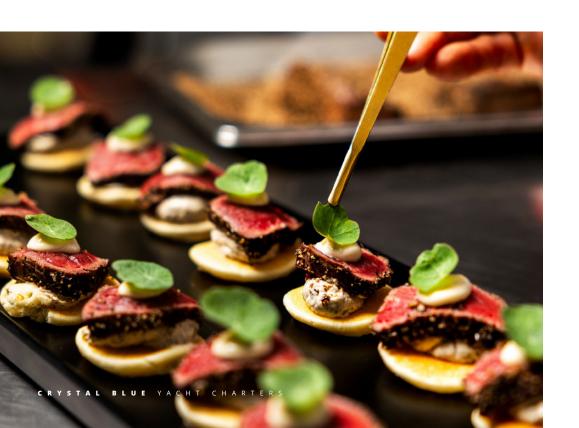

### **SEARED WAGYU BEEF** 2 Serve (GF, DF OPTIONAL)

Porcini cream cheese, wild mushroom, truffle aioli, nasturtium on a blini pancake

**SEARED WAGYU BEEF** 2 Serve

(GF, DF OPTIONAL)

Porcini cream cheese, wild mushroom, truffle aioli, nasturtium on a blini pancake

**SAN DANIELLE PROSCIUTTO ROLL** 1 Serve (GF OPTIONAL)

With pesto, Fior di latte, rocket, cornichons, and semi-dried tomatoes on an Italian roll

#### **DIAMOND**

**76 PER PERSON** 

**SEARED WAGYU BEEF** 2 Serve (GF, DF OPTIONAL)

Porcini cream cheese, wild mushroom, truffle aioli, nasturtium on a blini pancake

TITAN PRAWNS (GF, DF) 1 Serve

Yuzu pearls, cos lettuce, yuzu kosho mayo