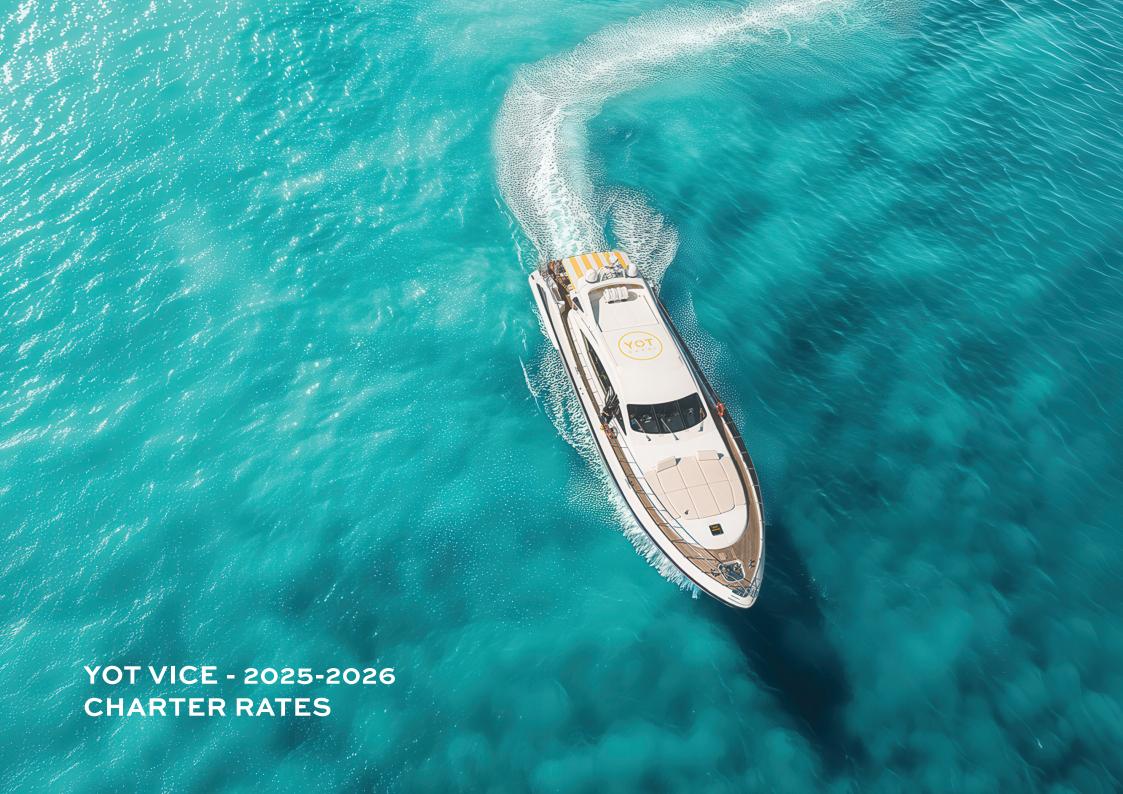

### Welcome to YOT Vice

BRISBANE | 76 GUESTS | 90 FT | 4 AREAS | BAR | 2 LEVELS

# THE PINNACLE OF ENTERTAINMENT

YOT Vice is licensed for up to 76 guests across 2 luxurious levels. With a full bar and cocktail service along with available catering options, YOT Vice offers the ultimate Brisbane River experience. Styled in a vibrant 1980's Miami-inspired Vice City aesthetic featuring neon lights and pink couches, this distinctive vessel creates an unforgettable atmosphere for your river adventure.