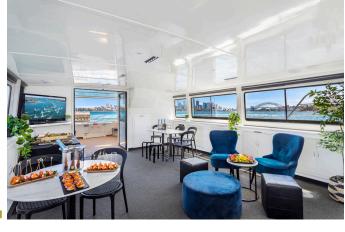

Fleetwing II is a spacious twin deck power catamaran featuring a large upper sundeck, all weather dining area with 360' viewing, fore and aft entertainment decks, and swimming platform. The vessel accommodates up to 46 guests for casual dining, with a choice of catering freshly prepared and served on board. Alternatively, BYO catering options are available, making this a great boat for all types of cruises at very cost-effective rates.

#### **Special Features**

53' foot (16 metres) BBQ & Eskies On-board entertainment system with TV and DVD Galley (kitchen) Sound System with AUX/ USB/ Bluetooth Capabilities Swim Platform Three great entertaining areas – upper deck, front deck and interior Large alfresco entertainment deck Separate male & female onboard toilet Licensed bar on board