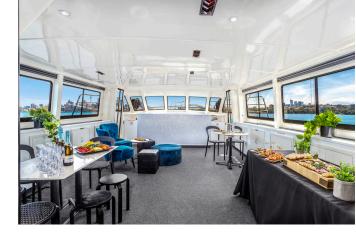

Fleetwing II is a spacious twin deck power catamaran featuring a large upper sundeck, all weather dining area with 360' viewing, fore and aft entertainment decks, and swimming platform. The vessel accommodates up to 46 guests for casual dining, with a choice of catering freshly prepared and served on board. Alternatively, BYO catering options are available, making this a great boat for all types of cruises at very cost-effective rates.

#### **Special Features**

53' foot (16 metres) BBQ & Eskies On-board entertainment system with TV and DVD Galley (kitchen) Sound System with AUX/ USB/ Bluetooth Capabilities Swim Platform Three great entertaining areas – upper deck, front deck and interior Large alfresco entertainment deck Separate male & female onboard toilet Licensed bar on board