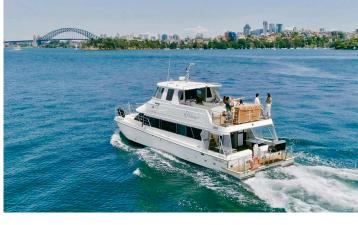

Fleetwing II is a spacious twin deck power catamaran featuring a large upper sundeck, all weather dining area with 360' viewing, fore and aft entertainment decks, and swimming platform. The vessel accommodates up to 46 guests for casual dining, with a choice of catering freshly prepared and served on board. Alternatively, BYO catering options are available, making this a great boat for all types of cruises at very cost-effective rates.

# Fleetwing II