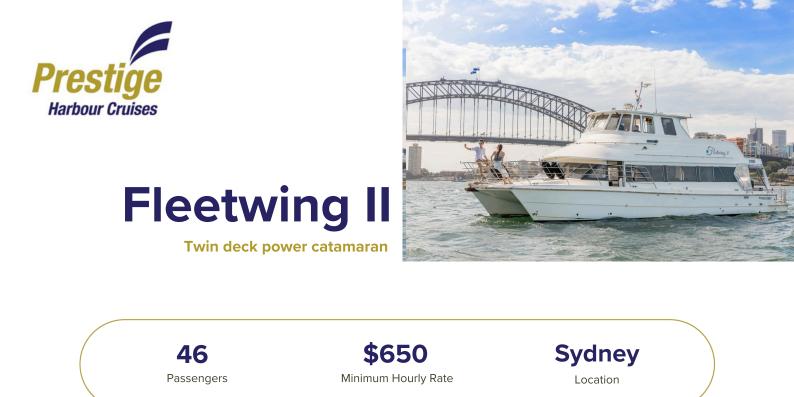

Fleetwing II is a spacious twin deck power catamaran featuring a large upper sundeck, all weather dining area with 360' viewing, fore and aft entertainment decks, and swimming platform. The vessel accommodates up to 46 guests for casual dining, with a choice of catering freshly prepared and served on board. Alternatively, BYO catering options are available, making this a great boat for all types of cruises at very cost-effective rates.

Cocktail Dining – 46 passengers Buffet Dining – 46 passengers Formal Dining – 28 passengers BYO Charters – 40 passengers

#### **Special Features**

53' foot (16 metres) BBQ & Eskies On-board entertainment system with TV and DVD Galley (kitchen) Sound System with AUX/ USB/ Bluetooth Capabilities Swim Platform Three great entertaining areas – upper deck, front deck and interior Large alfresco entertainment deck Separate male & female onboard toilet Licensed bar on board