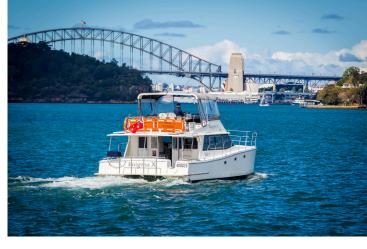

# **Enigma X**

A versatile boat for small intimate events and sightseeing

20 **Passengers**  \$465

Minimum Hourly Rate

**Sydney** 

Location

Enigma X is a multi-level power catamaran that can comfortably accommodate for up to 20 guests. With four on board entertaining areas, including the internal cabin, back deck, bow area and fly bridge there is certainly no shortage of space for a wide range of functions. Guests can enjoy the sun on the bow of the vessel or choose to sit around the internal dining table, which can cater for 8 guests for formal dining.

Enigma X is a great vessel for small, intimate gatherings on the harbour and has a functional layout that can be enjoyed in all weather conditions. A great way to cruise Sydney Harbour!

## **Special Features**

- 32ft (10.05 metres)
- Spacious internal cabin
- Large front bow area with side access
- Upstairs covered fly bridge
- Covered back deck area
- Sound System with AUX/ Bluetooth capabilities
- Galley (kitchen) and dining table
- Onboard gas BBQ
- · Esky with ice
- Onboard toilet
- Swim ladder
- Onboard safety equipment