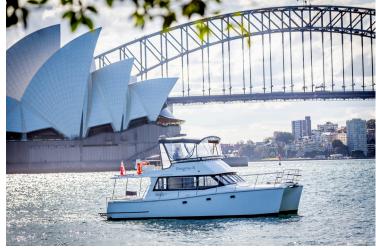

# **Enigma X**

A versatile boat for small intimate events and sightseeing

20 **Passengers**  \$465

Minimum Hourly Rate

**Sydney** 

Location

Enigma X is a multi-level power catamaran that can comfortably accommodate for up to 20 guests. With four on board entertaining areas, including the internal cabin, back deck, bow area and fly bridge there is certainly no shortage of space for a wide range of functions. Guests can enjoy the sun on the bow of the vessel or choose to sit around the internal dining table, which can cater for 8 guests for formal dining.

Enigma X is a great vessel for small, intimate gatherings on the harbour and has a functional layout that can be enjoyed in all weather conditions. A great way to cruise Sydney Harbour!