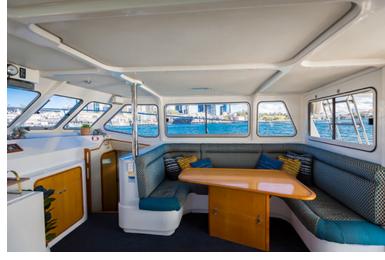

# **Enigma X**

A versatile boat for small intimate events and sightseeing

20 **Passengers**  \$465

Minimum Hourly Rate

**Sydney** 

Location

Enigma X is a multi-level power catamaran that can comfortably accommodate for up to 20 guests. With four on board entertaining areas, including the internal cabin, back deck, bow area and fly bridge there is certainly no shortage of space for a wide range of functions. Guests can enjoy the sun on the bow of the vessel or choose to sit around the internal dining table, which can cater for 8 guests for formal dining.

## **Special Features**

- 32ft (10.05 metres)
- Spacious internal cabin
- Large front bow area with side access
- Upstairs covered fly bridge
- Covered back deck area
- Sound System with AUX/ Bluetooth capabilities
- Galley (kitchen) and dining table
- Onboard gas BBQ
- · Esky with ice
- Onboard toilet
- Swim ladder
- Onboard safety equipment