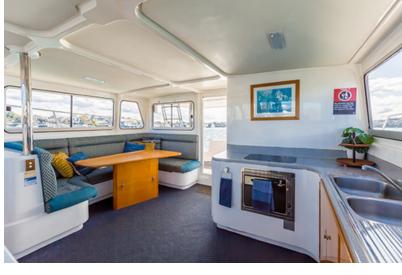

# **Enigma X**

A versatile boat for small intimate events and sightseeing

20 **Passengers**  \$465

Minimum Hourly Rate

**Sydney** 

Location

Enigma X is a multi-level power catamaran that can comfortably accommodate for up to 20 guests. With four on board entertaining areas, including the internal cabin, back deck, bow area and fly bridge there is certainly no shortage of space for a wide range of functions. Guests can enjoy the sun on the bow of the vessel or choose to sit around the internal dining table, which can cater for 8 guests for formal dining.

## **Special Features**

- 32ft (10.05 metres)
- Spacious internal cabin
- Large front bow area with side access
- Upstairs covered fly bridge
- Covered back deck area
- Sound System with AUX/ Bluetooth capabilities
- Galley (kitchen) and dining table
- Onboard gas BBQ
- · Esky with ice
- Onboard toilet
- Swim ladder
- Onboard safety equipment