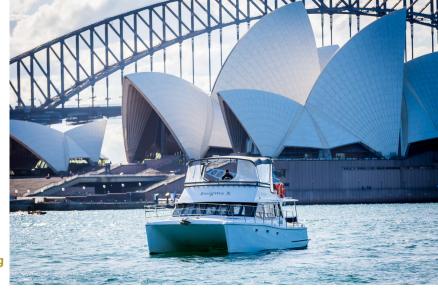

# **Enigma X**

A versatile boat for small intimate events and sightseeing

20 **Passengers**  \$465

Minimum Hourly Rate

**Sydney** 

Location

Enigma X is a multi-level power catamaran that can comfortably accommodate for up to 20 guests. With four on board entertaining areas, including the internal cabin, back deck, bow area and fly bridge there is certainly no shortage of space for a wide range of functions. Guests can enjoy the sun on the bow of the vessel or choose to sit around the internal dining table, which can cater for 8 guests for formal dining.

Enigma X is a great vessel for small, intimate gatherings on the harbour and has a functional layout that can be enjoyed in all weather conditions. A great way to cruise Sydney Harbour!