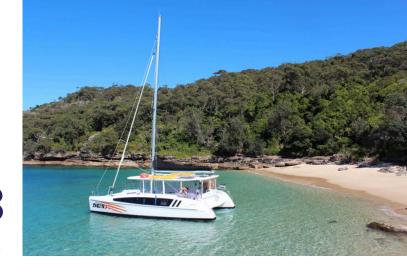

# Tiger 3

A spacious 1160 Seawind resort catamaran

43 Passengers \$550

Minimum Hourly Rate

**Sydney** 

Location

Tiger 3 is a spacious 1160 Seawind resort catamaran, with spacious indoor and outdoor entertaining areas. Ideal for social events on Sydney Harbour.

The vessel has the capacity for up to 43 people, there is a BBQ, 2 x Toilets, Kitchen, Great sound system with Bluetooth connectivity, fore-deck nets to lay on, noodles/inflatables and 2 large eskies on board (BYO Ice).

Capacity: 43 guests + 2 crew