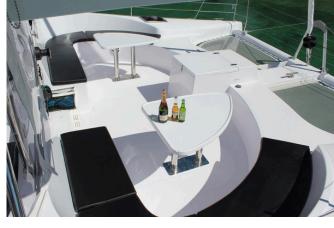

# Tiger 3

A spacious 1160 Seawind resort catamaran

43 Passengers \$550

Minimum Hourly Rate

**Sydney** 

Location

Tiger 3 is a spacious 1160 Seawind resort catamaran, with spacious indoor and outdoor entertaining areas. Ideal for social events on Sydney Harbour.

The vessel has the capacity for up to 43 people, there is a BBQ, 2 x Toilets, Kitchen, Great sound system with Bluetooth connectivity, fore-deck nets to lay on, noodles/inflatables and 2 large eskies on board (BYO Ice).

# **Special Features**

Skipper Included + deckhand

2 x Toilet on board

Huge indoor-outdoor space. Forward nets to lay on.

Large Undercover area for entertaining. Kitchen on board.

Fusion 8 speaker sound System. Blue