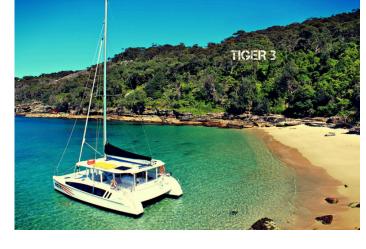

# Tiger 3

A spacious 1160 Seawind resort catamaran

43 Passengers \$550

Minimum Hourly Rate

**Sydney** 

Location

Tiger 3 is a spacious 1160 Seawind resort catamaran, with spacious indoor and outdoor entertaining areas. Ideal for social events on Sydney Harbour.

The vessel has the capacity for up to 43 people, there is a BBQ, 2 x Toilets, Kitchen, Great sound system with Bluetooth connectivity, fore-deck nets to lay on, noodles/inflatables and 2 large eskies on board (BYO Ice).

Capacity: 43 guests + 2 crew