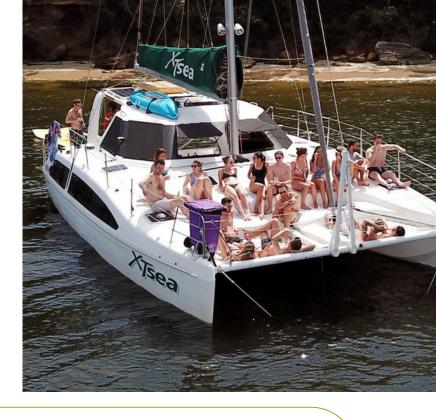

**Seawind 1160 catamran** 

30

\$450

**Sydney** 

**Passengers** 

Minimum Hourly Rate

Location

Nothing beats a day on the water, unless it is a day on the water surrounded by good friends. XTsea is a Seawind 1160 catamaran that can host up to 30 people for your event on glorious Sydney Harbour.

XTSea always runs a two-person crew for charters and does all the cooking and make sure everything runs smoothly. Fancy getting wet? XTSea has onboard the largest-sized Aqua Lilypad, a Hobie Stand-up stepperboard, a Stand-up paddleboard, and a one-person kayak. All toys are provided absolutely FREE!