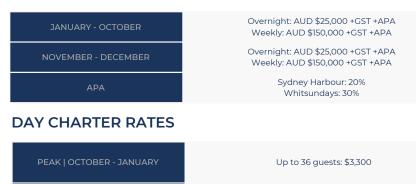

#### **TERM CHARTER RATES**

Up to 36 guests: \$3,000

\$140,000 All-inclusive for up to 20 guests \$500 per person thereafter