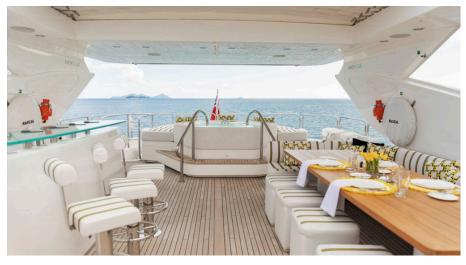

## RASCAL

35m (115ft)| Sunseeker

### **OVERVIEW**

DAY CAPACITY 36 OVERNIGHT CAPACITY 10 SCHEDULE NOV - JUN: Sydney MAY- OCT: Whitsundays