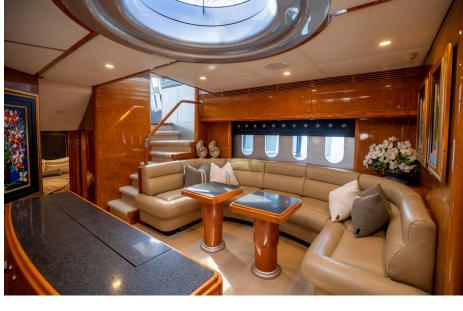

### CABIN LAYOUT

3 x Ensuites

1x Master ensuite with king bed

1x VIP ensuite with queen bed

1x Twin bunk room