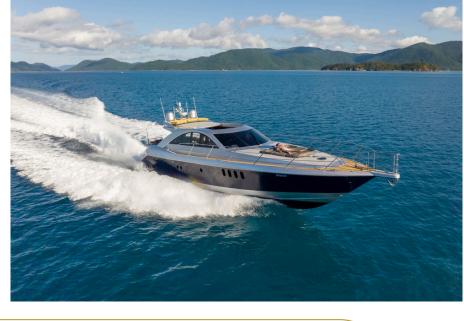

# **BELLA LACQUA**

77-foot Warren Yacht

**36**Passengers

\$1100

Minimum Hourly Rate

**Sydney** 

Location

Relaunched in 2020 following an extensive refurbishment, remodeled to provide complete flexibility to best suit the type of charter, be that a small family day (or night), right up to a fully catered corporate function, birthday party or even promotional event.

This mesmerizing 77-foot Warren Yacht elegantly redefines aquatic adventure and luxury, promising an unrivaled charter

experience. Boasting ample space for an exciting day out for up to 36 guests or a serene voyage for 6 overnight guests nestled within 3 plush ensuite cabins, Bella Lacqua seamlessly blends comfort and style.